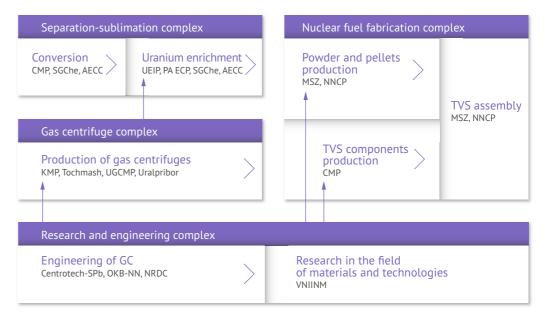

### Fig. 2. Specialization of TVEL FC Enterprises in Nuclear Products Manufacture

The Fuel Company is comprised of enterprises engaged in nuclear fuel fabrication, uranium conversion and enrichment, production of gas centrifuges as well as research and development organizations.